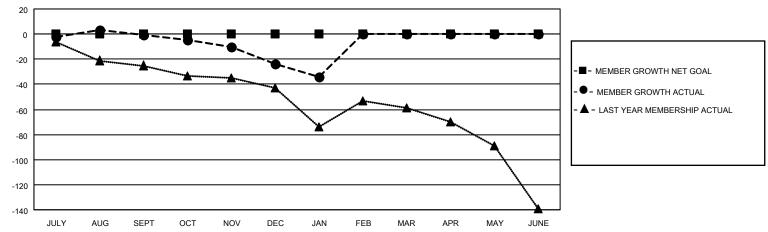

## GOALS AND ACTUAL MEMBERS CUMULATIVE

| DROPPED CLUBS: 1 |    | 17 CLUBS OF 52 ADDED 1 OR MORE<br>NEW MEMBERS | GENDER DISTRIBUTION  MALE 989 (72.77%) |               |     |
|------------------|----|-----------------------------------------------|----------------------------------------|---------------|-----|
| DROPPED MEMBERS  |    |                                               | FEMALE                                 | 370 (27.23%)  |     |
| DECEASED         | 18 | CLICK HERE FOR CUMULATIVE                     | TOTAL FAMILY UNIT MEMBERS              |               | 213 |
| CLUB CANCELLED   | 1  | MEMBERSHIP DATA                               |                                        | C DAVING HALF | 107 |
| OTHER 66         |    |                                               | FAMILY MEMBERS PAYING HALF DUES        |               | 107 |
| TOTAL            | 85 |                                               |                                        |               |     |